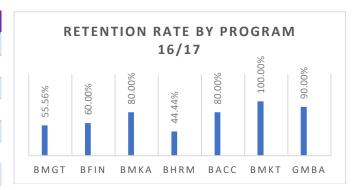

## **RETENTION RATES BY PROGRAM**

| Retention Rate by Program 16/17 |         |  |
|---------------------------------|---------|--|
| BMGT                            | 55.56%  |  |
| BFIN                            | 60.00%  |  |
| BMKA                            | 80.00%  |  |
| BHRM                            | 44.44%  |  |
| BACC                            | 80.00%  |  |
| BMKT                            | 100.00% |  |
| GMBA                            | 90.00%  |  |