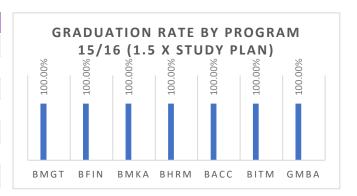

| Graduation Rate by Program 15/16 |         |
|----------------------------------|---------|
| BMGT                             | 100.00% |
| BFIN                             | 100.00% |
| BMKA                             | 100.00% |
| BHRM                             | 100.00% |
| BACC                             | 100.00% |
| BITM                             | 100.00% |
| GMBA                             | 100.00% |