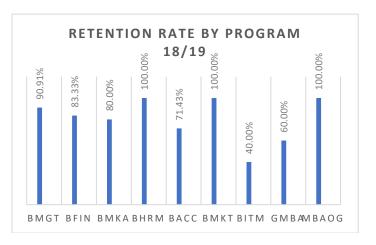

| Retention Rate by Program 18/19 |         |  |
|---------------------------------|---------|--|
| BMGT                            | 90.91%  |  |
| BFIN                            | 83.33%  |  |
| BMKA                            | 80.00%  |  |
| BHRM                            | 100.00% |  |
| BACC                            | 71.43%  |  |
| BMKT                            | 100.00% |  |
| BITM                            | 40.00%  |  |
| GMBA                            | 60.00%  |  |
| MBAOG                           | 100.00% |  |