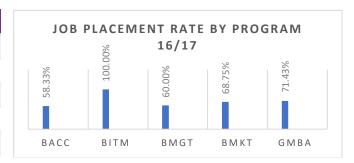

## **JOB PLACEMENT RATES BY PROGRAM**

| Job Placement Rate by Program 16/17 |         |  |
|-------------------------------------|---------|--|
| BACC                                | 58.33%  |  |
| BITM                                | 100.00% |  |
| BMGT                                | 60.00%  |  |
| ВМКТ                                | 68.75%  |  |
| GMBA                                | 71.43%  |  |