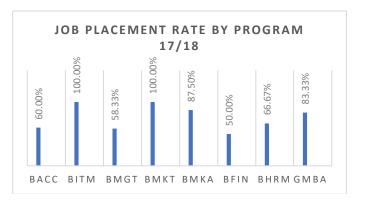

| Job Placement Rate by Program 17/18 |         |
|-------------------------------------|---------|
| BACC                                | 60.00%  |
| BITM                                | 100.00% |
| BMGT                                | 58.33%  |
| BMKT                                | 100.00% |
| BMKA                                | 87.50%  |
| BFIN                                | 50.00%  |
| BHRM                                | 66.67%  |
| GMBA                                | 83.33%  |