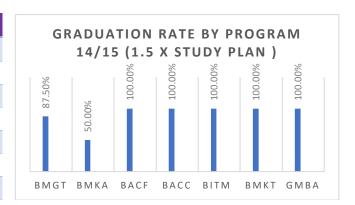

## **GRADUATION RATES BY PROGRAM**

| Graduation Rate by Program 14/15 |         |
|----------------------------------|---------|
| BMGT                             | 87.50%  |
| ВМКА                             | 50.00%  |
| BACF                             | 100.00% |
| BACC                             | 100.00% |
| BITM                             | 100.00% |
| BMKT                             | 100.00% |
| GMBA                             | 100.00% |