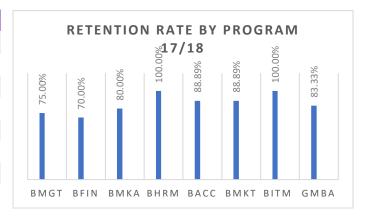

| Retention Rate by Program 17/18 |         |  |
|---------------------------------|---------|--|
| BMGT                            | 75.00%  |  |
| BFIN                            | 70.00%  |  |
| BMKA                            | 80.00%  |  |
| BHRM                            | 100.00% |  |
| BACC                            | 88.89%  |  |
| BMKT                            | 88.89%  |  |
| BITM                            | 100.00% |  |
| GMBA                            | 83.33%  |  |