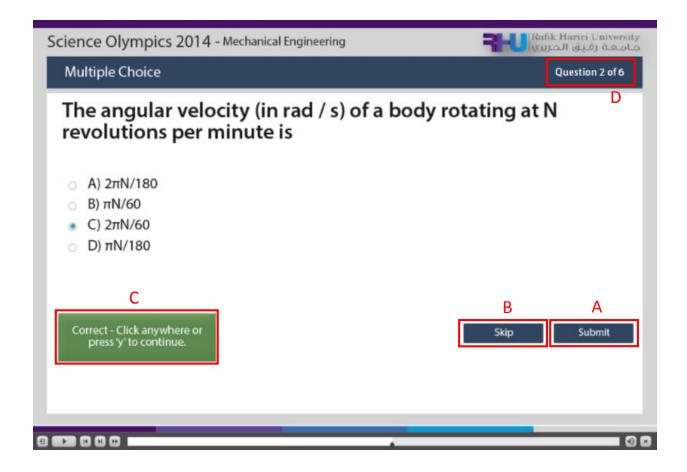

| Α | "Submit" button | Press it to confirm your choice. Once submitted, you can never go back and edit your answer.                                                                            |
|---|-----------------|-------------------------------------------------------------------------------------------------------------------------------------------------------------------------|
| В | "Skip" button   | Press it in case you have no answer for the question. This helps you to avoid submitting wrong answers where penalty will be applied.                                   |
| С | Notification    | Once you submit your answer, a feedback notification will appear on the screen telling you if your answer is correct or incorrect before you jump to the next question. |
| D | Progress        | The solving progress w.r.t. the total number of questions will be displayed on the screen.                                                                              |