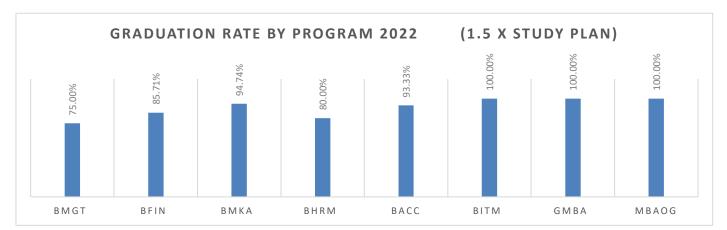

BHRM

100.00%

MBAOG

| Graduation Rate by Program<br>2022 |         |  |
|------------------------------------|---------|--|
| BMGT                               | 75.00%  |  |
| BFIN                               | 85.71%  |  |
| BMKA                               | 94.74%  |  |
| BHRM                               | 80.00%  |  |
| BACC                               | 93.33%  |  |
| BITM                               | 100.00% |  |
| GMBA                               | 100.00% |  |
| MBAOG                              | 100.00% |  |