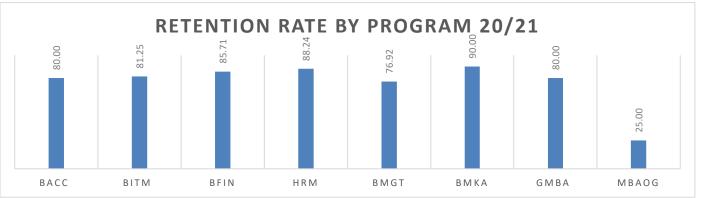

| Retention Rate by Program 20/21 |       |  |
|---------------------------------|-------|--|
| BACC                            | 80.00 |  |
| BITM                            | 81.25 |  |
| BFIN                            | 85.71 |  |
| HRM                             | 88.24 |  |
| BMGT                            | 76.92 |  |
| ВМКА                            | 90.00 |  |
| GMBA                            | 80.00 |  |
| MBAOG                           | 25.00 |  |