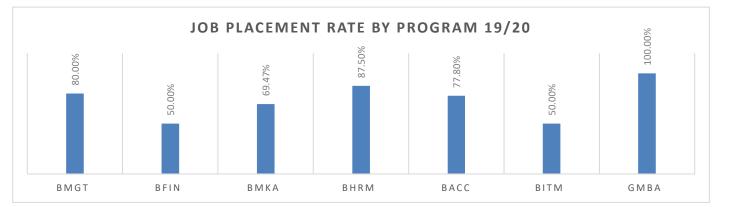

## JOB PLACEMENT RATES BY PROGRAM

| Job Placement Rate by Program 19/20 |         |  |
|-------------------------------------|---------|--|
| BMGT                                | 80.00%  |  |
| BFIN                                | 50.00%  |  |
| ВМКА                                | 69.47%  |  |
| BHRM                                | 87.50%  |  |
| BACC                                | 77.80%  |  |
| BITM                                | 50.00%  |  |
| GMBA                                | 100.00% |  |