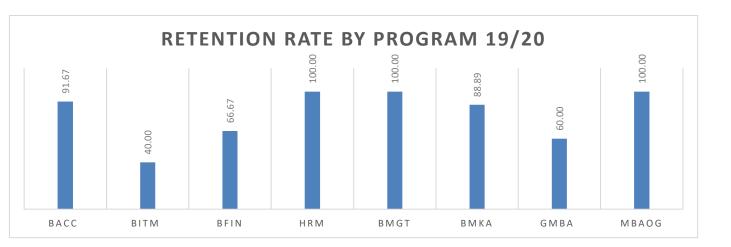

## **RETENTION RATES BY PROGRAM**

| Retention Rate by | Program 19/20 |
|-------------------|---------------|
| BACC              | 91.67         |
| BITM              | 40.00         |
| BFIN              | 66.67         |
| HRM               | 100.00        |
| BMGT              | 100.00        |
| ВМКА              | 88.89         |
| GMBA              | 60.00         |
| MBAOG             | 100.00        |