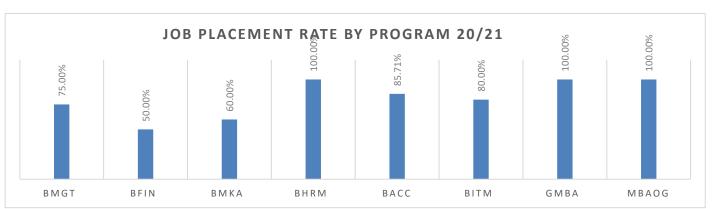

| Job Placement Rate by Program 20/21 |         |  |
|-------------------------------------|---------|--|
| BMGT                                | 75.00%  |  |
| BFIN                                | 50.00%  |  |
| ВМКА                                | 60.00%  |  |
| BHRM                                | 100.00% |  |
| BACC                                | 85.71%  |  |
| BITM                                | 80.00%  |  |
| GMBA                                | 100.00% |  |
| MBAOG                               | 100.00% |  |