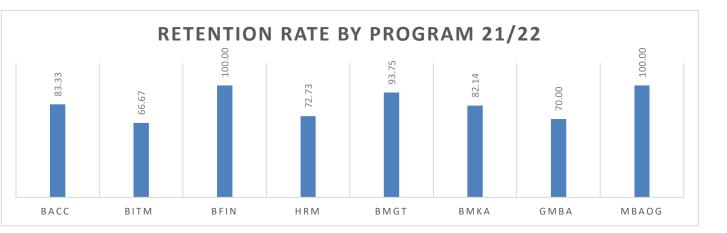

| Retention Rate by | Program 21/22 |
|-------------------|---------------|
| BACC              | 83.33         |
| BITM              | 66.67         |
| BFIN              | 100.00        |
| HRM               | 72.73         |
| BMGT              | 93.75         |
| ВМКА              | 82.14         |
| GMBA              | 70.00         |
| MBAOG             | 100.00        |