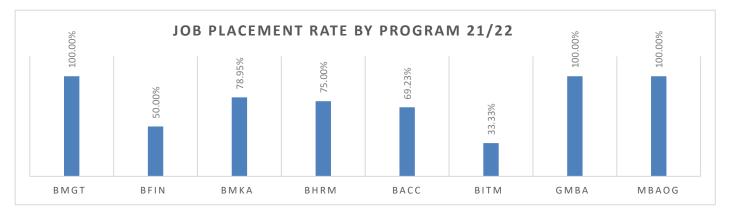

| Job Placement Rate by Program 21/22 |         |  |
|-------------------------------------|---------|--|
| BMGT                                | 100.00% |  |
| BFIN                                | 50.00%  |  |
| ВМКА                                | 78.95%  |  |
| BHRM                                | 75.00%  |  |
| BACC                                | 69.23%  |  |
| BITM                                | 33.33%  |  |
| GMBA                                | 100.00% |  |
| MBAOG                               | 100.00% |  |